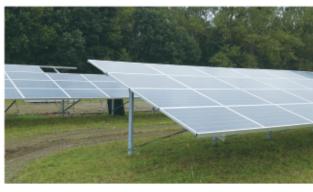

## Pile Driven Solar Mounting System

Series Name: PF-I

## **Technical Data**

- · Solar system: PV plant, PV park, open area ground PV system
- · System type: ground pile-driven
- · Material Option: hot-dip galvanized steel, Aluminum , Stainless Steel
- . Max snow load: 1.0 kn/ m²
- · Max wind load: 35 m/s
- · Mounting angle: customized design; fixed
- · Module: framed crystalline module, unframed thin film module
- · Module connection: no clamp required, module fixed directly on structure
- · Average thickness of zinc layer: up to 80 um or customized

## **Features**

- · Quick & easy mounting
- · Single pile system, shortened pile driven time, total installation time & cost
- · Fit to soft grassland, few stone & rock, neutral soil condition
- · Maximum module array vertically & horizontally
- · 10 years durability warranty
- · 25 years anti corrosion warranty