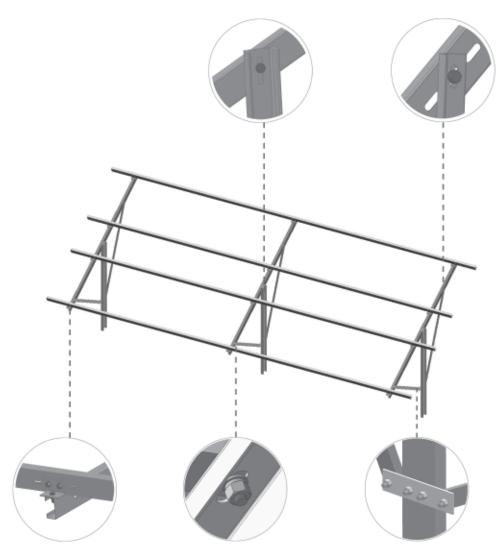

| WM-16                          | WM-28 M16                                   | WM-29 M12 | WM-09 M8 |
|--------------------------------|---------------------------------------------|-----------|----------|
|                                |                                             |           |          |
| Beam                           | Boltx1/Nut x1/Flat washerx2/Spring washerx1 |           |          |
| Q235B hot dip galvanized steel |                                             |           |          |