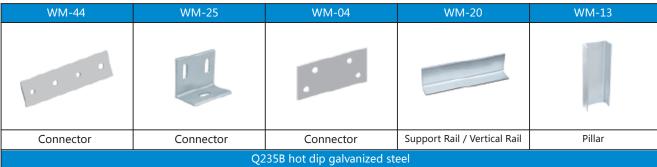

## **Technical Data**

- · Solar system: PV plant, PV park, open area ground PV system
- · System type: ground pile-driven
- · Material Option: hot-dip galvanized steel, Aluminum , Stainless Steel
- . Max snow load: 1.0 kn/ m²
- · Max wind load: 35 m/s
- · Mounting angle: customized design; fixed
- · Module: framed crystalline module, unframed thin film module
- · Module connection: no clamp required, module fixed directly on structure
- · Average thickness of zinc layer: up to 80 um or customized