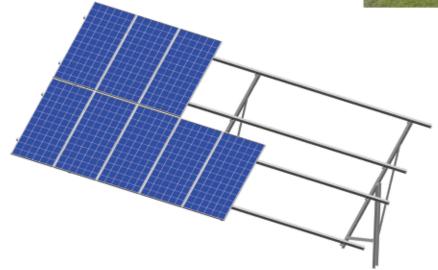

## Pile Driven Solar Mounting System

Series Name: PF-I

## **Technical Data**

- · Solar system: PV plant, PV park, open area ground PV system
- · System type: ground pile-driven
- · Material Option: hot-dip galvanized steel, Aluminum , Stainless Steel
- . Max snow load: 1.0 kn/ m²
- · Max wind load: 35 m/s
- · Mounting angle: customized design; fixed
- · Module: framed crystalline module, unframed thin film module
- · Module connection: no clamp required, module fixed directly on structure
- · Average thickness of zinc layer: up to 80 um or customized

## **Features**

- · Quick & easy mounting
- · Single pile system, shortened pile driven time, total installation time & cost
- · Fit to soft grassland, few stone & rock, neutral soil condition
- · Maximum module array vertically & horizontally
- · 10 years durability warranty
- · 25 years anti corrosion warranty